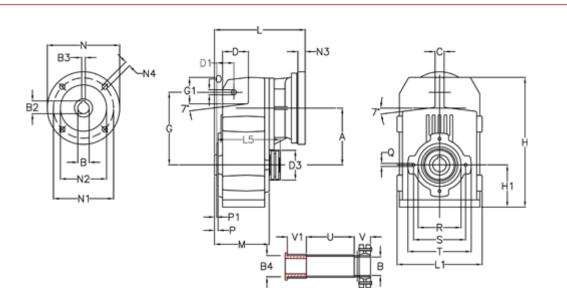

## **Data Sheet**

Article number: 29560202388340 Description: Shaft mounted gear A252QF32-23,8-P100B5

## **Measures**

| A = 128.75 | D1 = 43.5 | 15 = 197.5  | P1                                  | = 3.5    | V = 4  |
|------------|-----------|-------------|-------------------------------------|----------|--------|
| B = 32     | d3 = 83   | M = 135.5   | Q                                   | = M10x14 | V1 = 4 |
| B1 = 28    | G = 162   | N = 250     | R                                   | = 110    |        |
| B2 = 31.3  | G1 = 58.0 | N1 = 215    | S                                   | = 130    |        |
| B3 = 8     | H = 290.5 | N2 = 180    | Т                                   | = 150    |        |
| B4 = 32    | H1 = 93.5 | N4 = M12x16 | Tightening torque Nm adapter bushin | g = 6.0  |        |
| C = 20     | L = 242.5 | O = 13      | Tightening torque Nm shrink disc    | = 7.0    |        |
| D = 57.0   | L1 = 188  | P = 6.0     | U                                   | = 120.5  |        |
|            |           |             |                                     |          |        |